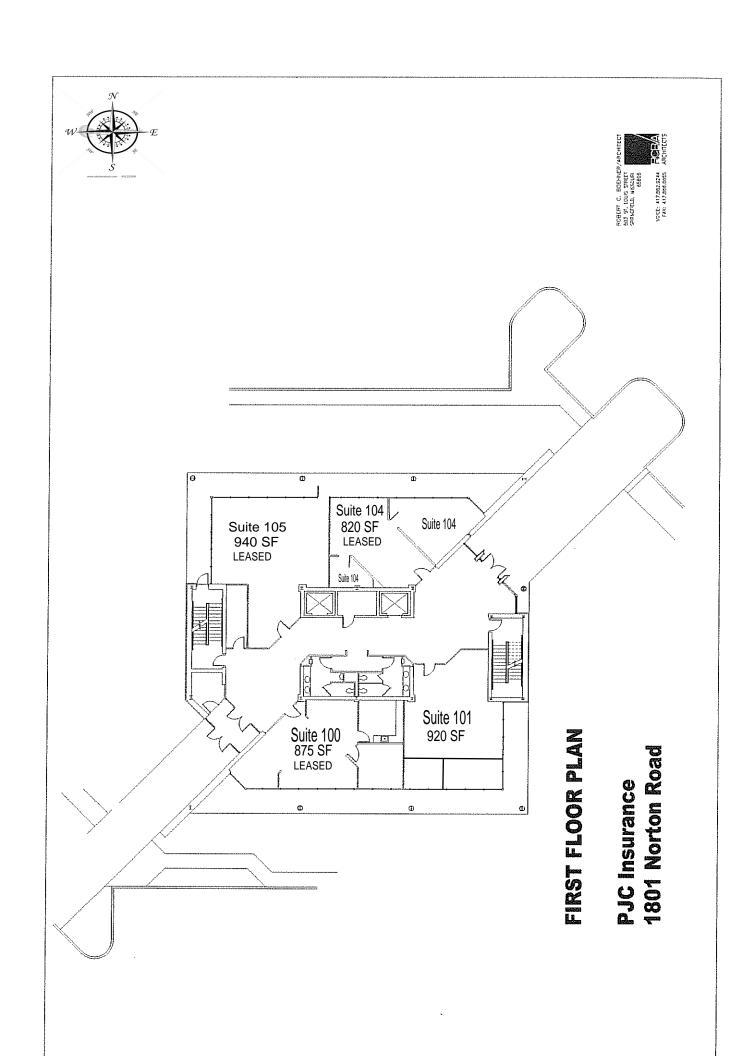

3





First floor office with exterior access



Corner offices with exceptional views



- LEASE RATE: \$15.00 / SF Full Service Lease
- Class "A" professional office space
- AVAILABILITY:

Suite 101: 920 SF = \$1,150.00 / MonthSuite 204: 606 SF = \$760.00 / Month



Conference facility available



Diverse floor plans available

2921 S. National Ave., Springfield, MO 65804 (417) 887-5535 email: beall@billbeall.com

### 1801 W. Norton Rd.

### Springfield, MO 65803



Lobby entrance from the east parking lot



East Entrance



Lobby entrance from the west parking lot



First Floor Common Area



2921 S. National Ave., Springfield, MO 65804 (417) 887-5535 email: beall@billbeall.com

### 1801 W. Norton Rd.

### Springfield, MO 65803



Suite 101



Suite 101



Suite 101



Suite 101











# Second Floor Plan

## PJC Insurance 1801 Norton Road







## THRD FLOOR PLAN

### PJC Insurance 1801 Norton Road