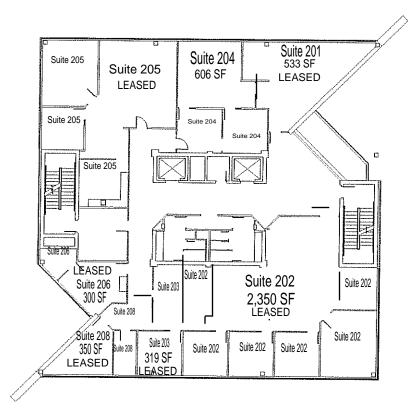

# Second Floor Plan

## PJC Insurance 1801 Norton Road

Suite 101: 920 SF = \$1,150.00 / MonthSuite 204: 606 SF = \$760.00 / Month

Conference facility available

Diverse floor plans available

2921 S. National Ave., Springfield, MO 65804 (417) 887-5535 email: beall@billbeall.com