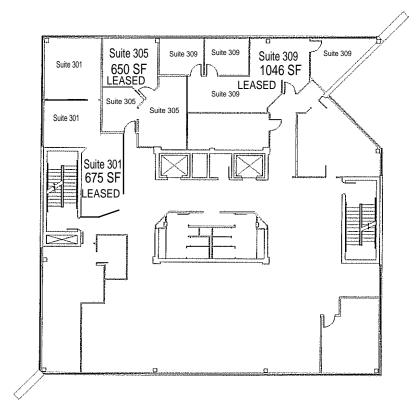

h exceptional views



- LEASE RATE: \$15.00 / SF Full Service Lease
- Class "A" professional office space
- AVAILABILITY:

Suite 101: 920 SF = \$1,150.00 / MonthSuite 204: 606 SF = \$760.00 / Month



Conference facility available



Diverse floor plans available

2921 S. National Ave., Springfield, MO 65804 (417) 887-5535 email: beall@billbeall.com

### 1801 W. Norton Rd.

### Springfield, MO 65803



Lobby entrance from the east parking lot



East Entrance



Lobby entrance from the west parking lot



First Floor Common Area



2921 S. National Ave., Springfield, MO 65804 (417) 887-5535 email: beall@billbeall.com

### 1801 W. Norton Rd.

### Springfield, MO 65803



Suite 101



Suite 101



Suite 101



Suite 101











# Second Floor Plan

## PJC Insurance 1801 Norton Road







## THRD FLOOR PLAN

### PJC Insurance 1801 Norton Road